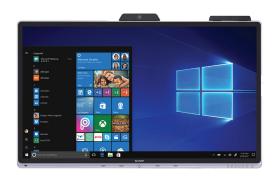

# Windows Collaboration Display by Sharp

- Interactive Touch Screen
- Built-In Camera & Mic
- IoT Sensor to measure air quality, temperature, occupancy, and light
- Certified to meet Microsoft conference room standards