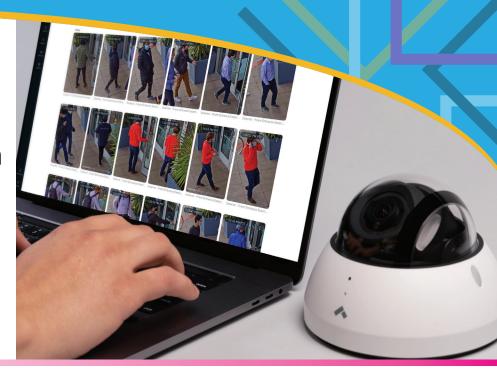

# **Bring Intelligence to Investigations**

#### **Face Search**

 Quickly search from matching people by selecting and existing face from your organization or by uploading an image.

## **Person History**

- Browse through high-resolution snapshots of people detected in frame.
- Save snapshots or easily access associated full-res video.

# **Investigate Anywhere**

 People Analytics is available from any device and can be accessed from virtually anywhere in the world.

#### **Attribute Filters**

 Filter based on a range of attributes, including clothing color, gender appearance, and facial matches.

## **Cross-Camera Tracking**

- Easily find potential suspects or people of interest across all cameras deployed across all sites.
- Create and export playback of multiple angles of a person to wuickly provide evidence.